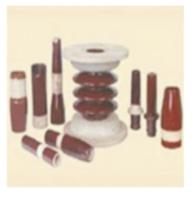

### **ESP INSULATORS :**

CONICAL SUPPORT INSULATOR

CYLINDRICAL SUPPORT INSULATOR

SHAFT INSULATOR

WALL THROUGH BUSHING INSULATOR

**PIN INSULATOR** 

SUSPENSION INSULATOR

DUCT SUPPORT INSULATOR

BUS DUCT INSULATOR

FRP ROD SHAFT INSULATOR