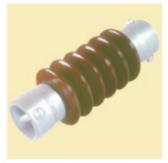

### **ESP INSULATORS :**

CONICAL SUPPORT INSULATOR

CYLINDRICAL SUPPORT INSULATOR

SHAFT INSULATOR

WALL THROUGH BUSHING INSULATOR

**PIN INSULATOR** 

SUSPENSION INSULATOR

DUCT SUPPORT INSULATOR