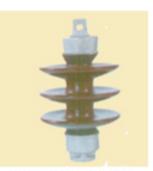

### **ESP INSULATORS :**

CONICAL SUPPORT INSULATOR

CYLINDRICAL SUPPORT INSULATOR

SHAFT INSULATOR

WALL THROUGH BUSHING INSULATOR

**PIN INSULATOR** 

SUSPENSION INSULATOR

DUCT SUPPORT INSULATOR