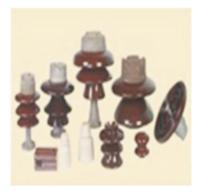

#### **INSULATORS**:

**UNICON** is offering high alumina porcelain insulators for ESP which withstands high temperature, high mechanical load and high voltage. These insulators are designed to withstand high stress levels. The insulators are dimensionally suitable for all major makes of ESP including Chinese make ESP.

### **ESP INSULATORS :**

CONICAL SUPPORT INSULATOR

CYLINDRICAL SUPPORT INSULATOR

SHAFT INSULATOR

WALL THROUGH BUSHING INSULATOR

**PIN INSULATOR** 

SUSPENSION INSULATOR

DUCT SUPPORT INSULATOR