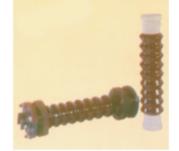

### **ESP INSULATORS :**

CONICAL SUPPORT INSULATOR

CYLINDRICAL SUPPORT INSULATOR

SHAFT INSULATOR

WALL THROUGH BUSHING INSULATOR

**PIN INSULATOR** 

SUSPENSION INSULATOR

DUCT SUPPORT INSULATOR