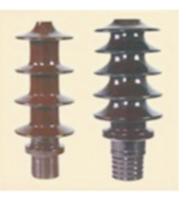

### TRANSFORMER BUSHINGS :

FUNNEL INSULATORS

PIPE INSULATORS

PORCELAIN BUSHING FOR TRANSFORMER RECTIFIER

INDOOR TYPE PORCELIAN BUSHING FOR CABLE BOX

PORCELIAN INSULATORS

PORCELIAN INSULATORS

Head Office : **UNICON ENGINEERS,** 513-A/6, Bharathi Road, Chinnavedampatty, Ganapathy, Coimbatore - 641 006. Tamilnadu, INDIA. Phone : +91 - 422 - 2362100, 2362163 Fax : +91 - 422 - 2667309 E-mail : marketing@uniconinter.com Website : www.uniconinter.com